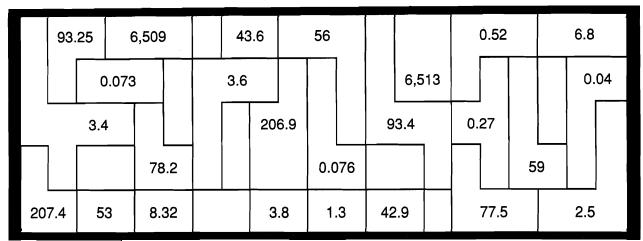

## How Would You Describe Wanda Farr After She Met 3 Lions Deep in the Jungle?

Do the exercises below and find your answers in the rectangle. Shade in each area containing a correct answer. You will discover what happened to Wanda!

- (1) 0.4)1.52
- (2) 0.9)0.243
- (3) 1.2 63.6
- $(4) 0.07 \overline{)0.476}$

- 5 0.03 1.287
- 6 0.05 0.416
- 7) 0.008 0.62
- (8) 0.006 1.2444

- 9) 2.08 ÷ 1.6
- (10) 0.1092 ÷ 0.21
- (11) 58.581 ÷ 0.009

- $(12) \frac{0.24}{0.096}$
- 0.038 0.5
- $\frac{14}{0.08}$
- 15 1.316

- A package of M&M's® candies contains 5 colors of M&M's and weighs 1.68 oz. If each candy weighs 0.03 oz, how many are in the package?
- (17) A machine uses 2.5 liters of fuel each hour it runs. Its fuel tank was filled with 10 L, but 1.5 L have already been used. How many more hours will the machine run?