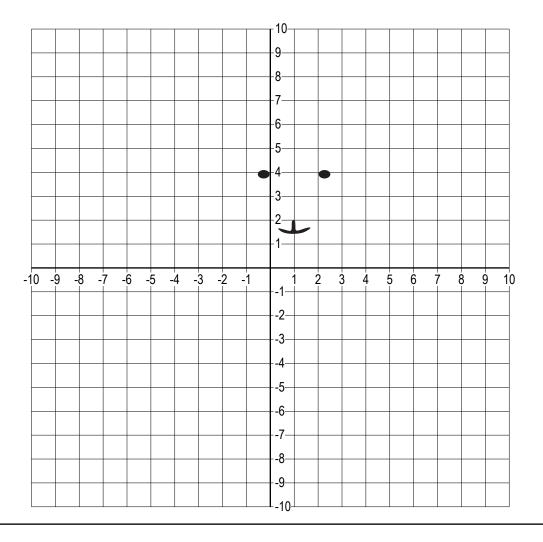

## **Coordinate Picture** ANSWER KEY

There is a picture hidden in this grid. Connect the points with lines to reveal it.

Line 1: (6,-9), (5,-8) Line 2: (2,-8), (4,-9), (6,-9), (6,-8), (4,-7), (5,-5), (4,-3), (5,-1), (7,0), (9,3), (8,4), (7,3), (6,1), (4,0), (3,1), (4,3), (4,8), (2,6), (0,6), (-2,8), (-2,3), (-1,1), (-3,0),(-4,-1), (-4,-6), (-2,-9), (0,-9), (0,-8), (-2,-7), (0,-6), (1,-5), (1,-4), (0,-3) Line 3: (-1,-9), (-2,-8) Line 4: (-4,-5), (-3,-6), (-2,-5), (-2,-2) Line 5: (-4,4), (-1,3), (-4,2) Line 6: (6,4), (3,3), (6,2) Line 7: (4,-5), (3,-7), (2,-8), (0,-8) Line 8: (5,-9), (4,-8) Line 9: (3,3), (6,3) Line 10: (0,3), (1,2), (2,3) Line 11: (-1,3), (-4,3) Line **12**: (-4,-4), (-6,-6), (-7,-6), (-8,-5), (-9,-2), (-8,0), (-7,1), (-6,1), (-4,1), (-5,2), (-7,2), (-9,1), (-10,-1), (-10,-3), (-9,-6), (-7,-7), (-5,-7), (-4,-6) Line 13: (-1,-8), (0,-9)