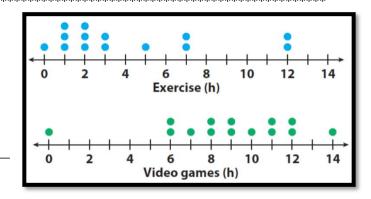

What is the range?\_\_\_\_\_

Fourteen students were surveyed about the time they spend exercising and playing video games each week. Compare the data by answering the questions below.

\*\*\*\*\*\*

5) What is the **range** for the hours of exercise?\_\_\_\_

Playing video games?\_\_\_\_\_

6) What is the **mode** hours of exercise?\_\_\_\_\_ playing video games?\_\_\_\_\_

7) What is the **median** hours spent exercising?\_\_\_\_\_ playing video games?\_\_\_\_\_

8) a. What is the **mean** number of hours spent exercising?\_\_\_\_\_

b. What is the **mean** number of hours spent playing video games?\_\_\_\_\_