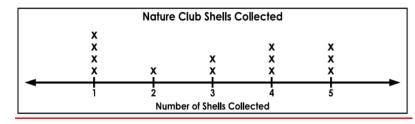

## Use the data in the dot plots to answer the questions.

1) What is the **mean** number of shells collected?

2) What is the **median** number of shells collected?\_\_\_\_\_

3) What is the **mode**? \_\_\_\_\_

What is the range?\_\_\_\_\_

Fourteen students were surveyed about the time they spend exercising and playing video games each week. Compare the data by answering the questions below.

\*\*\*\*\*\*

5) What is the **range** for the hours of exercise?\_\_\_\_