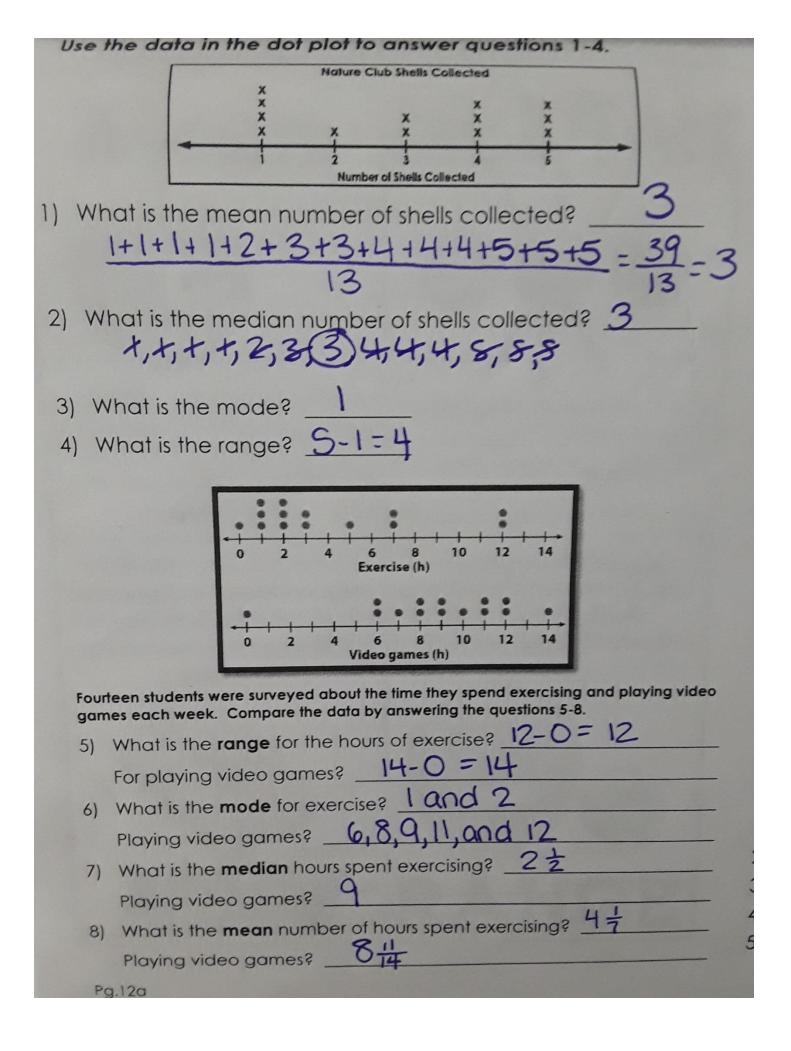

## Use the data in the dot plots to answer the questions.

1) What is the **mean** number of shells collected?

2) What is the **median** number of shells collected?\_\_\_\_\_

3) What is the **mode**? \_\_\_\_\_

What is the range?\_\_\_\_\_

Fourteen students were surveyed about the time they spend exercising and playing video games each week. Compare the data by answering the questions below.

\*\*\*\*\*\*

5) What is the **range** for the hours of exercise?\_\_\_\_

Playing video games?\_\_\_\_\_

6) What is the **mode** hours of exercise?\_\_\_\_\_ playing video games?\_\_\_\_\_

7) What is the **median** hours spent exercising?\_\_\_\_\_ playing video games?\_\_\_\_\_

8) a. What is the **mean** number of hours spent exercising?\_\_\_\_\_

b. What is the **mean** number of hours spent playing video games?\_\_\_\_\_