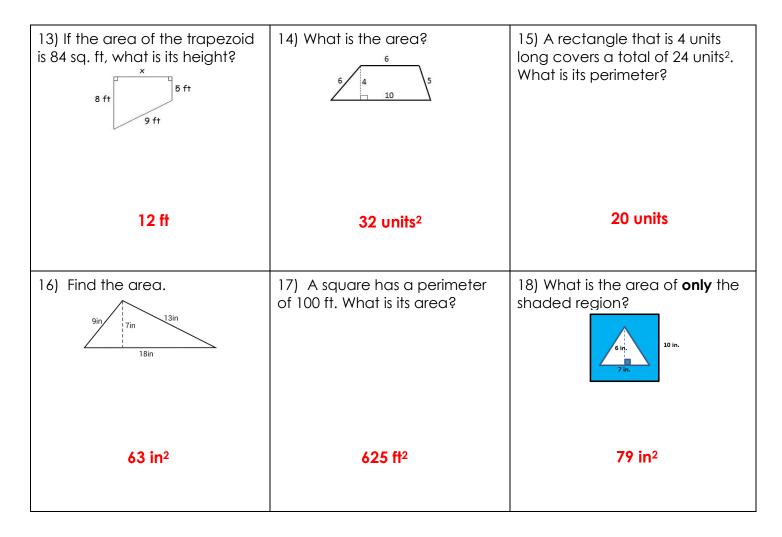

| 1) Find the area.                                                                                       | 2) How many square units are inside this quadrilateral?                                                                                    | 3) Calculate the area.                                                 |
|---------------------------------------------------------------------------------------------------------|--------------------------------------------------------------------------------------------------------------------------------------------|------------------------------------------------------------------------|
| 4) Find the area of this polygon.                                                                       | 5) How many square units are inside this polygon?                                                                                          | 6) What is the square's area?                                          |
| 7) Find the area.                                                                                       | 8) Each square represents 1 ft <sup>2</sup> .<br>If carpet costs \$17.50 per<br>square foot, how much will it<br>cost to carpet this area? | 9) Calculate the area.                                                 |
| 10) A triangle has an area of 28<br>units <sup>2.</sup> If it is 8 units tall, how long<br>is its base? | 11) Find the area of an<br>equilateral triangle that is 20 in.<br>on each side and 8 in. tall.                                             | 12) A square has an area of 81<br>square cm. What is its<br>perimeter? |