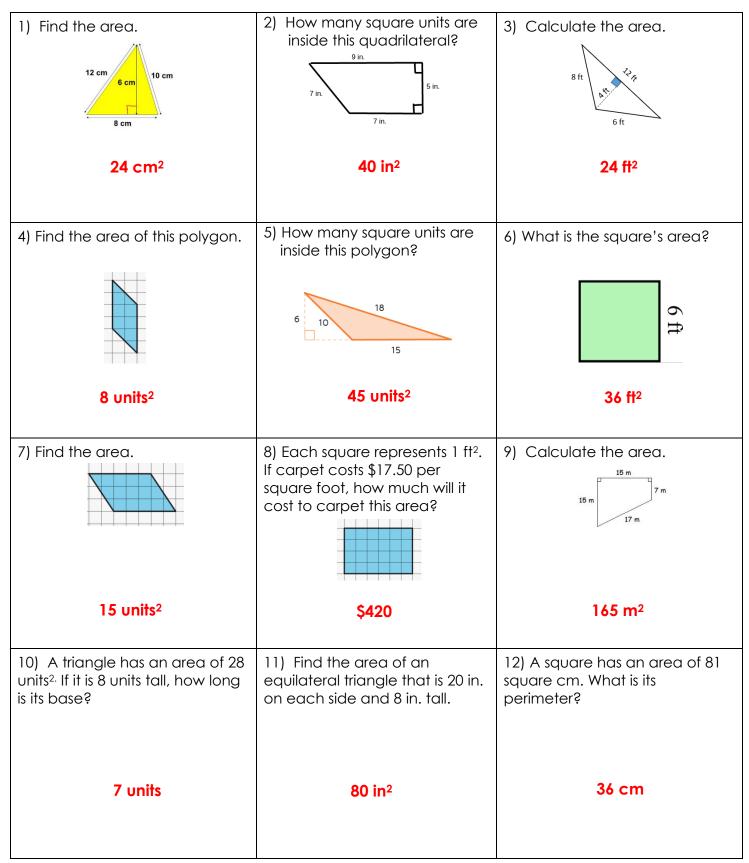

| 1) Find the area.                                                                                       | 2) How many square units are inside this quadrilateral?                                                                                    | 3) Calculate the area.                                                 |
|---------------------------------------------------------------------------------------------------------|--------------------------------------------------------------------------------------------------------------------------------------------|------------------------------------------------------------------------|
| 4) Find the area of this polygon.                                                                       | 5) How many square units are inside this polygon?                                                                                          | 6) What is the square's area?                                          |
| 7) Find the area.                                                                                       | 8) Each square represents 1 ft <sup>2</sup> .<br>If carpet costs \$17.50 per<br>square foot, how much will it<br>cost to carpet this area? | 9) Calculate the area.                                                 |
| 10) A triangle has an area of 28<br>units <sup>2.</sup> If it is 8 units tall, how long<br>is its base? | 11) Find the area of an<br>equilateral triangle that is 20 in.<br>on each side and 8 in. tall.                                             | 12) A square has an area of 81<br>square cm. What is its<br>perimeter? |