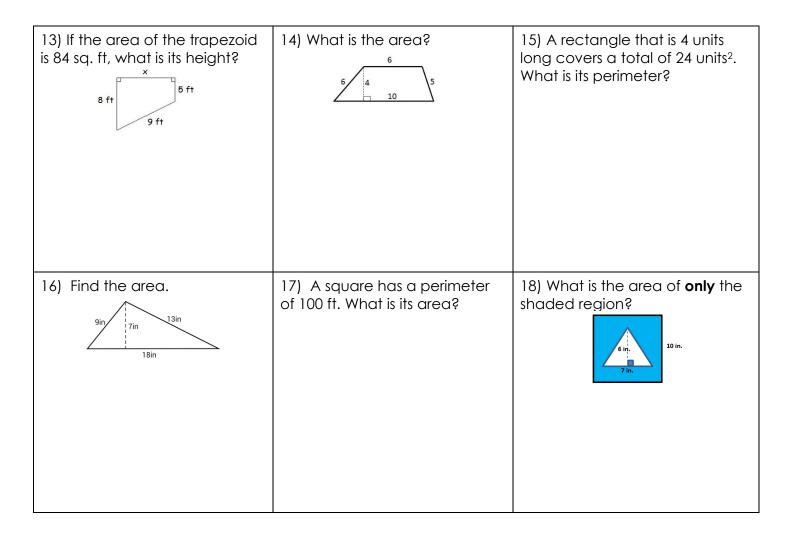

| 1) Find the area.                                                                                       | 2) How many square units are inside this quadrilateral?                                                                                    | 3) Calculate the area.                                                 |
|---------------------------------------------------------------------------------------------------------|--------------------------------------------------------------------------------------------------------------------------------------------|------------------------------------------------------------------------|
| 4) Find the area of this polygon.                                                                       | 5) How many square units are inside this polygon?                                                                                          | 6) What is the square's area?                                          |
| 7) Find the area.                                                                                       | 8) Each square represents 1 ft <sup>2</sup> .<br>If carpet costs \$17.50 per<br>square foot, how much will it<br>cost to carpet this area? | 9) Calculate the area.                                                 |
| 10) A triangle has an area of 28<br>units <sup>2.</sup> If it is 8 units tall, how long<br>is its base? | 11) Find the area of an<br>equilateral triangle that is 20 in.<br>on each side and 8 in. tall.                                             | 12) A square has an area of 81<br>square cm. What is its<br>perimeter? |