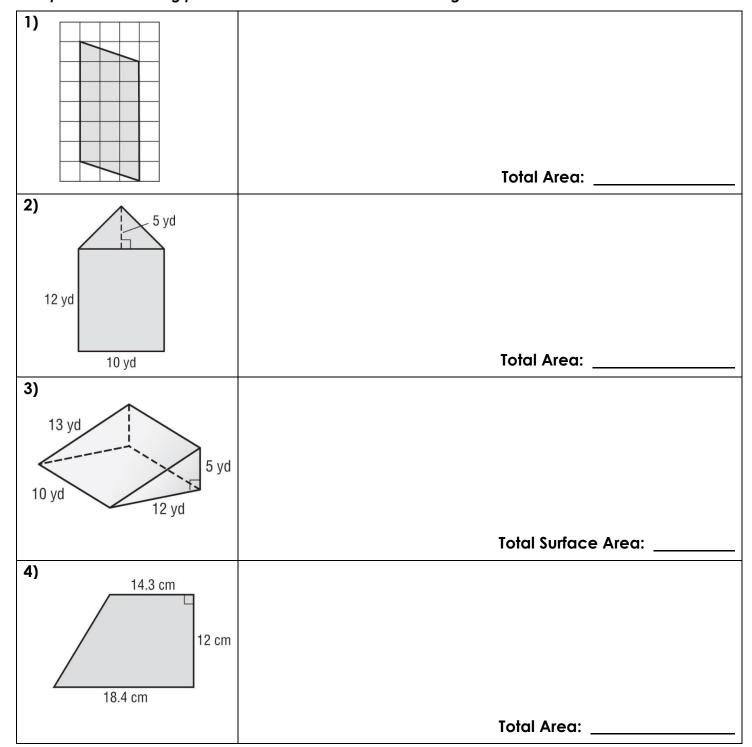

Class Period: 1 2 3 4 Date: \_\_\_\_\_

| Parallelogram   | Rectangle       | Triangle            | Trapezoid                                                               |
|-----------------|-----------------|---------------------|-------------------------------------------------------------------------|
| A = bh $A = lw$ | A = bh $A = lw$ | $A = \frac{1}{2}bh$ | $A = h\left(\frac{b_1 + b_2}{2}\right)$ (Average of bases times height) |

Complete the following problems. You must show all work to get full credit!

| 8 ft 16 ft 8 ft 4 8 ft | Total Area:         |
|-------------------------------------------------------------------------------------------------------------------------------------------------------------------------------------------------------------------------------------------------------------------------------------------------------------------------------------------------------------------------------------------------------------------------------------------------------------------------------------------------------------------------------------------------------------------------------------------------------------------------------------------------------------------------------------------------------------------------------------------------------------------------------------------------------------------------------------------------------------------------------------------------------------------------------------------------------------------------------------------------------------------------------------------------------------------------------------------------------------------------------------------------------------------------------------------------------------------------------------------------------------------------------------------------------------------------------------------------------------------------------------------------------------------------------------------------------------------------------------------------------------------------------------------------------------------------------------------------------------------------------------------------------------------------------------------------------------------------------------------------------------------------------------------------------------------------------------------------------------------------------------------------------------------------------------------------------------------------------------------------------------------------------------------------------------------------------------------------------------------------------|---------------------|
| 3.8 cm 12 cm                                                                                                                                                                                                                                                                                                                                                                                                                                                                                                                                                                                                                                                                                                                                                                                                                                                                                                                                                                                                                                                                                                                                                                                                                                                                                                                                                                                                                                                                                                                                                                                                                                                                                                                                                                                                                                                                                                                                                                                                                                                                                                                  | Total Surface Area: |
| 7) 12 mm 10 mm                                                                                                                                                                                                                                                                                                                                                                                                                                                                                                                                                                                                                                                                                                                                                                                                                                                                                                                                                                                                                                                                                                                                                                                                                                                                                                                                                                                                                                                                                                                                                                                                                                                                                                                                                                                                                                                                                                                                                                                                                                                                                                                | Total Area:         |
| 8)<br>4 ft                                                                                                                                                                                                                                                                                                                                                                                                                                                                                                                                                                                                                                                                                                                                                                                                                                                                                                                                                                                                                                                                                                                                                                                                                                                                                                                                                                                                                                                                                                                                                                                                                                                                                                                                                                                                                                                                                                                                                                                                                                                                                                                    | Total Surface Area: |
| 9)                                                                                                                                                                                                                                                                                                                                                                                                                                                                                                                                                                                                                                                                                                                                                                                                                                                                                                                                                                                                                                                                                                                                                                                                                                                                                                                                                                                                                                                                                                                                                                                                                                                                                                                                                                                                                                                                                                                                                                                                                                                                                                                            |                     |
| 2.1 yd 4.8 yd 6.4 yd 3.2 yd                                                                                                                                                                                                                                                                                                                                                                                                                                                                                                                                                                                                                                                                                                                                                                                                                                                                                                                                                                                                                                                                                                                                                                                                                                                                                                                                                                                                                                                                                                                                                                                                                                                                                                                                                                                                                                                                                                                                                                                                                                                                                                   | Talai A             |
|                                                                                                                                                                                                                                                                                                                                                                                                                                                                                                                                                                                                                                                                                                                                                                                                                                                                                                                                                                                                                                                                                                                                                                                                                                                                                                                                                                                                                                                                                                                                                                                                                                                                                                                                                                                                                                                                                                                                                                                                                                                                                                                               | Total Area:         |